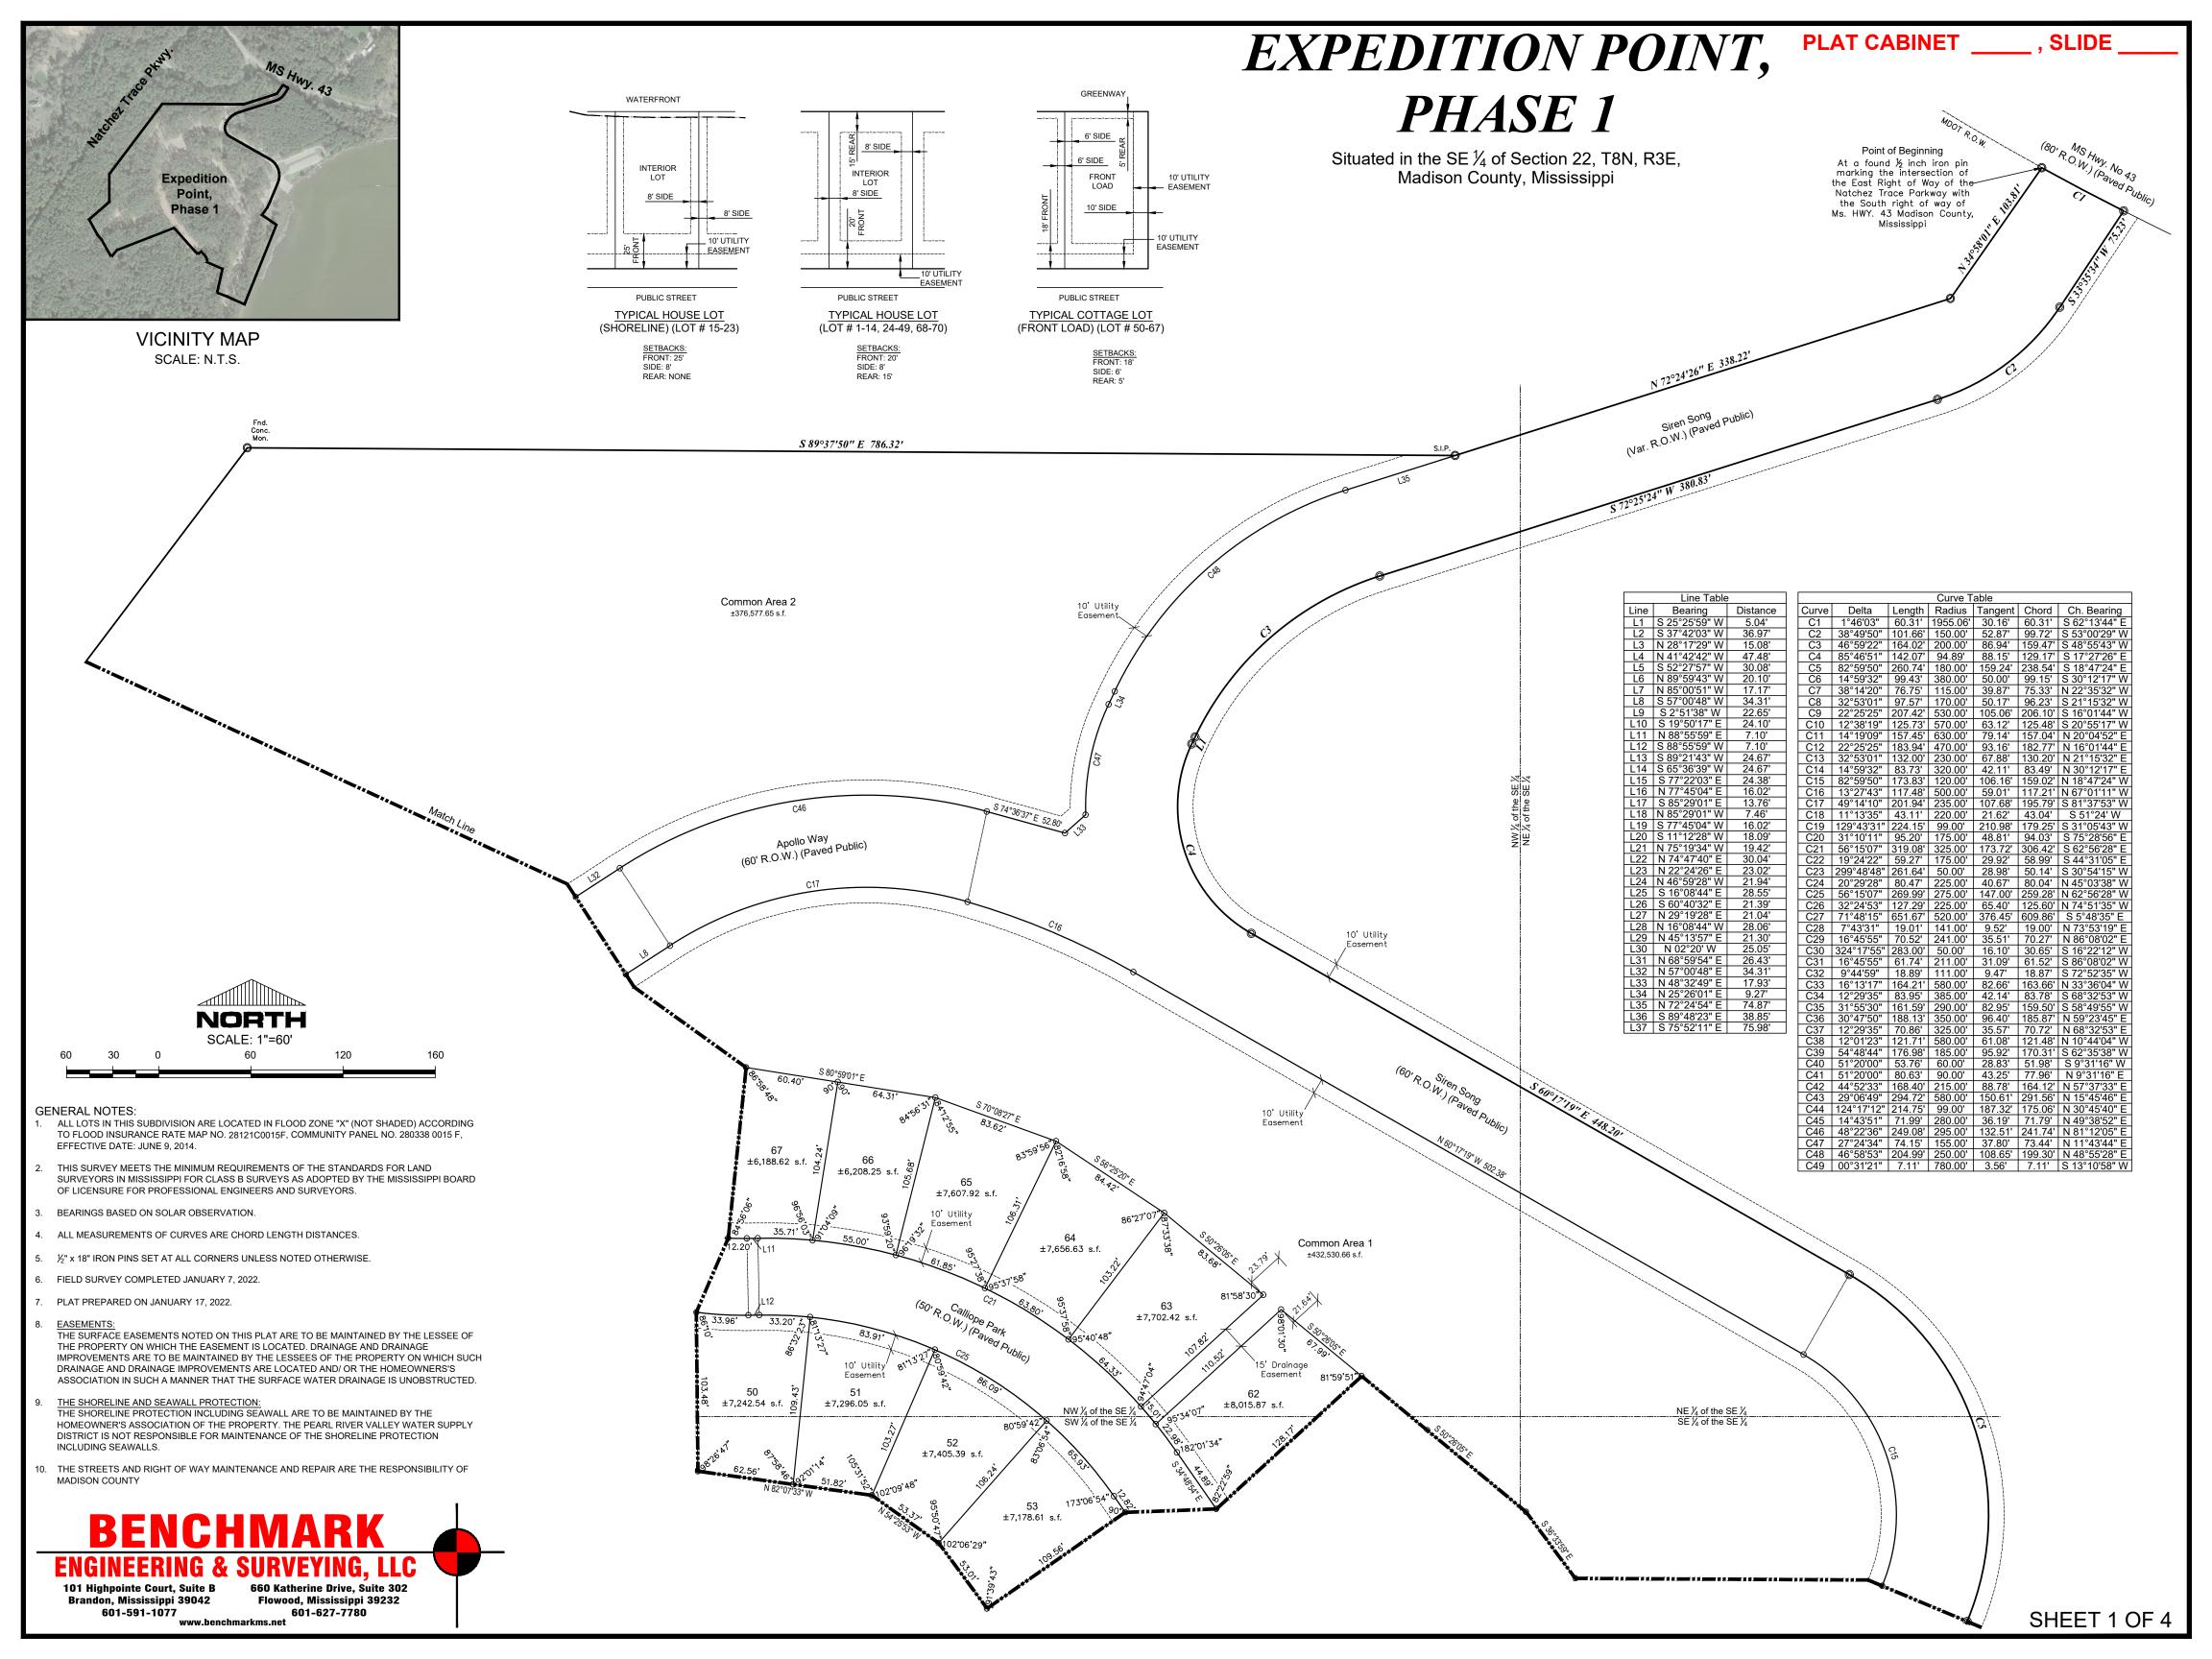

From: Tim Bryan, P.E. County Engineer

Re: Expedition Point, Phase 1 Final Plat

The Engineering Department recommends approval of the final plat of Expedition Point, Phase 1 pending approval by PRVWSD. The development contains 70 lots on 47.79 acres. The Letter of Credit for the final wearing surface has been received by the County.

## ACKNOWLEDGEMENT - COUNTY OF MADISON - STATE OF MISSISSIPPI

PERSONALLY APPEARED BEFORE ME, the undersigned authority in and for the jurisdiction aforesaid,

| plat of EXPEDITION POINT, PHASE 1, was filed for record in my office on this the day of, 2022, and was duly recorded in Plat Cabinet at Slides and of the records of maps and plats of land of Madison County, Mississippi.         GIVEN UNDER MY HAND AND SEAL of office on this the day of, 2022.                                                                                                                                                                                                                                                                                                                                                                                                                                           | the within named Frank A. Perkins, Managing Partner of Expedition Point Development, LLC, the Owner,<br>who acknowledged to me that, after first having been authorized so to do, he signed and delivered this Plat<br>and Certificate thereon on behalf of Expedition Point Development, LLC on the day and year herein<br>mentioned.                                                                                                                                                                                                                                                                                                                                                                                    | South 39 degrees 53 minutes 36 seconds West for a distance of 71.48 feet to a set ½ inch iron pin; thence<br>North 85 degrees 00 minutes 51 seconds West for a distance of 17.17 feet to a set ½ inch iron pin; thence<br>North 29 degrees 27 minutes 37 seconds West for a distance of 179.80 feet to a set ½ inch iron pin; thence<br>North 40 degrees 34 minutes 26 seconds West for a distance of 60.33 feet to a set ½ inch iron pin; thence |
|------------------------------------------------------------------------------------------------------------------------------------------------------------------------------------------------------------------------------------------------------------------------------------------------------------------------------------------------------------------------------------------------------------------------------------------------------------------------------------------------------------------------------------------------------------------------------------------------------------------------------------------------------------------------------------------------------------------------------------------------|---------------------------------------------------------------------------------------------------------------------------------------------------------------------------------------------------------------------------------------------------------------------------------------------------------------------------------------------------------------------------------------------------------------------------------------------------------------------------------------------------------------------------------------------------------------------------------------------------------------------------------------------------------------------------------------------------------------------------|---------------------------------------------------------------------------------------------------------------------------------------------------------------------------------------------------------------------------------------------------------------------------------------------------------------------------------------------------------------------------------------------------------------------------------------------------|
| Ronny Lott<br>Chancery Clerk                                                                                                                                                                                                                                                                                                                                                                                                                                                                                                                                                                                                                                                                                                                   | GIVEN UNDER MY HAND AND SEAL of office on this the day of, 2022. Notary Public My Commission Expires:                                                                                                                                                                                                                                                                                                                                                                                                                                                                                                                                                                                                                     | North 28 degrees 35 minutes 02 seconds West for a distance of 167.97 feet to a set $\frac{1}{2}$ inch iron pin marking the Eastern boundary of the Natchez Trace Parkway; thence                                                                                                                                                                                                                                                                  |
|                                                                                                                                                                                                                                                                                                                                                                                                                                                                                                                                                                                                                                                                                                                                                |                                                                                                                                                                                                                                                                                                                                                                                                                                                                                                                                                                                                                                                                                                                           | Continuing along said Eastern boundary of the Natchez Trace Parkway as follows:                                                                                                                                                                                                                                                                                                                                                                   |
|                                                                                                                                                                                                                                                                                                                                                                                                                                                                                                                                                                                                                                                                                                                                                |                                                                                                                                                                                                                                                                                                                                                                                                                                                                                                                                                                                                                                                                                                                           | North 49 degrees 09 minutes 56 seconds East for a distance of 258.61 feet to a found $\frac{1}{2}$ inch iron pin; thence                                                                                                                                                                                                                                                                                                                          |
|                                                                                                                                                                                                                                                                                                                                                                                                                                                                                                                                                                                                                                                                                                                                                |                                                                                                                                                                                                                                                                                                                                                                                                                                                                                                                                                                                                                                                                                                                           | North 00 degrees 14 minutes 47 seconds East for a distance of 271.25 feet to found N.P.S. Monument P-282; thence                                                                                                                                                                                                                                                                                                                                  |
|                                                                                                                                                                                                                                                                                                                                                                                                                                                                                                                                                                                                                                                                                                                                                |                                                                                                                                                                                                                                                                                                                                                                                                                                                                                                                                                                                                                                                                                                                           | North 37 degrees 04 minutes 11 seconds East for a distance of 851.84 feet to found N.P.S. Monument P-281; thence                                                                                                                                                                                                                                                                                                                                  |
|                                                                                                                                                                                                                                                                                                                                                                                                                                                                                                                                                                                                                                                                                                                                                |                                                                                                                                                                                                                                                                                                                                                                                                                                                                                                                                                                                                                                                                                                                           | South 89 degrees 37 minutes 50 seconds East for a distance of 786.32 feet to a set ½ inch iron pin marking the position of N.P.S. Monument P-280; thence                                                                                                                                                                                                                                                                                          |
|                                                                                                                                                                                                                                                                                                                                                                                                                                                                                                                                                                                                                                                                                                                                                |                                                                                                                                                                                                                                                                                                                                                                                                                                                                                                                                                                                                                                                                                                                           | North 72 degrees 24 minutes 26 seconds East for a distance of 338.22 feet to found N.P.S. Monument 279 thence                                                                                                                                                                                                                                                                                                                                     |
|                                                                                                                                                                                                                                                                                                                                                                                                                                                                                                                                                                                                                                                                                                                                                |                                                                                                                                                                                                                                                                                                                                                                                                                                                                                                                                                                                                                                                                                                                           | North 34 degrees 58 minutes 01 seconds East for a distance of 103.81 feet to the <b>Point of Beginning,</b> containing <b>47.79 acres</b> , more or less.                                                                                                                                                                                                                                                                                         |
|                                                                                                                                                                                                                                                                                                                                                                                                                                                                                                                                                                                                                                                                                                                                                |                                                                                                                                                                                                                                                                                                                                                                                                                                                                                                                                                                                                                                                                                                                           | WITNESS MY SIGNATURE on this the day of, 2022.                                                                                                                                                                                                                                                                                                                                                                                                    |
|                                                                                                                                                                                                                                                                                                                                                                                                                                                                                                                                                                                                                                                                                                                                                |                                                                                                                                                                                                                                                                                                                                                                                                                                                                                                                                                                                                                                                                                                                           | Michael R. Love, P.S.                                                                                                                                                                                                                                                                                                                                                                                                                             |
| CERTIFICATE OF COMPARISON - COUNTY OF MADISON - STATE OF MISSISSIPPI                                                                                                                                                                                                                                                                                                                                                                                                                                                                                                                                                                                                                                                                           | ACKNOWLEDGEMENT - COUNTY OF MADISON - STATE OF MISSISSIPPI                                                                                                                                                                                                                                                                                                                                                                                                                                                                                                                                                                                                                                                                |                                                                                                                                                                                                                                                                                                                                                                                                                                                   |
| We, Ronny Lott, Chancery Clerk, and MichaeL R. Love, Professional Surveyor, do hereby certify that we have<br>carefully compared this plat of EXPEDITION POINT, PHASE 1 with the original thereof, and find it to be a true and<br>correct copy of said map or plat.                                                                                                                                                                                                                                                                                                                                                                                                                                                                           | PERSONALLY APPEARED BEFORE ME, the within named Michael R. Love, Professional Surveyor,<br>who acknowledged to me that he signed and delivered this Plat and Certificate thereon on the day and<br>year herein mentioned.                                                                                                                                                                                                                                                                                                                                                                                                                                                                                                 | PLS 2783                                                                                                                                                                                                                                                                                                                                                                                                                                          |
| GIVEN UNDER MY HAND AND SEAL of office on this the day of, 2022.                                                                                                                                                                                                                                                                                                                                                                                                                                                                                                                                                                                                                                                                               | GIVEN UNDER MY HAND AND SEAL of office on this the day of, 2022.                                                                                                                                                                                                                                                                                                                                                                                                                                                                                                                                                                                                                                                          | MISS MISS MISS                                                                                                                                                                                                                                                                                                                                                                                                                                    |
| Ronny Lott<br>Chancery Clerk<br>Michael R. Love, P.S.<br>Chancery Clerk<br>Michael R. Love, P.S.<br>Chancery Clerk<br>PLS 2783<br>MISS                                                                                                                                                                                                                                                                                                                                                                                                                                                                                                                                                                                                         | Notary Public My Commission Expires:                                                                                                                                                                                                                                                                                                                                                                                                                                                                                                                                                                                                                                                                                      |                                                                                                                                                                                                                                                                                                                                                                                                                                                   |
| CERTIFICATE OF DECLARATION OF LESSOR AND LESSEE - COUNTY OF MADISON -<br>STATE OF MISSISSIPPI                                                                                                                                                                                                                                                                                                                                                                                                                                                                                                                                                                                                                                                  | ACKNOWLEDGEMENT - COUNTY OF MADISON - STATE OF MISSISSIPPI                                                                                                                                                                                                                                                                                                                                                                                                                                                                                                                                                                                                                                                                |                                                                                                                                                                                                                                                                                                                                                                                                                                                   |
| We, John G. Sigman, General Manager, and Cindy Ford, Executive Assistant, the undersigned oficers of the Pearl River Valley Water Supply District, Lessor, and Expedition Point Development, LLC, Lessee do hereby certify that said District and Expedition Point Development, LLC are the Lessor and Lessee, respectively, of lands described in the foregoing certificate of Michael R. Love, Professional Land Surveyor, and that Expedition Point Development, LLC have caused the same to be subdivided and platted as EXPEDITION POINT, PHASE 1 and dedicate the street rights-of-way and drainage improvements therein to the County of Madison, and the water and sewer improvements to the Pearl River Valley Water Supply District. | PERSONALLY APPEARED BEFORE ME, the undersigned authority in and for the jurisdiction aforesaid, the within named John G. Sigman and Cindy Ford, who acknowledged to me that they are the General Manager and Executive Assistant, respectively, of Pearl River Valley Water Supply District, an agency of the State of Mississippi, and a body politic and corporate of said state, and that for and on behalf of said District and as its act and deed as lessor they executed this Plat and Certification thereon on the day and in the year therein mentioned for the purposes therein expressed, they having been first duly authorized so to do.<br>GIVEN UNDER MY HAND AND SEAL of office on this the day of, 2022. |                                                                                                                                                                                                                                                                                                                                                                                                                                                   |
| WITNESS MY SIGNATURE, this the day of, 2022.                                                                                                                                                                                                                                                                                                                                                                                                                                                                                                                                                                                                                                                                                                   |                                                                                                                                                                                                                                                                                                                                                                                                                                                                                                                                                                                                                                                                                                                           |                                                                                                                                                                                                                                                                                                                                                                                                                                                   |
| Lessor: Pearl River Valley Water Supply District:                                                                                                                                                                                                                                                                                                                                                                                                                                                                                                                                                                                                                                                                                              | Notary Public My Commission Expires:                                                                                                                                                                                                                                                                                                                                                                                                                                                                                                                                                                                                                                                                                      |                                                                                                                                                                                                                                                                                                                                                                                                                                                   |
| John G. Sigman, General Manager Cindy Ford, Executive Assistant                                                                                                                                                                                                                                                                                                                                                                                                                                                                                                                                                                                                                                                                                |                                                                                                                                                                                                                                                                                                                                                                                                                                                                                                                                                                                                                                                                                                                           |                                                                                                                                                                                                                                                                                                                                                                                                                                                   |
| Lesee: Expedition Point Development, LLC                                                                                                                                                                                                                                                                                                                                                                                                                                                                                                                                                                                                                                                                                                       |                                                                                                                                                                                                                                                                                                                                                                                                                                                                                                                                                                                                                                                                                                                           |                                                                                                                                                                                                                                                                                                                                                                                                                                                   |
| Frank A. Perkins, Managing Partner                                                                                                                                                                                                                                                                                                                                                                                                                                                                                                                                                                                                                                                                                                             |                                                                                                                                                                                                                                                                                                                                                                                                                                                                                                                                                                                                                                                                                                                           |                                                                                                                                                                                                                                                                                                                                                                                                                                                   |