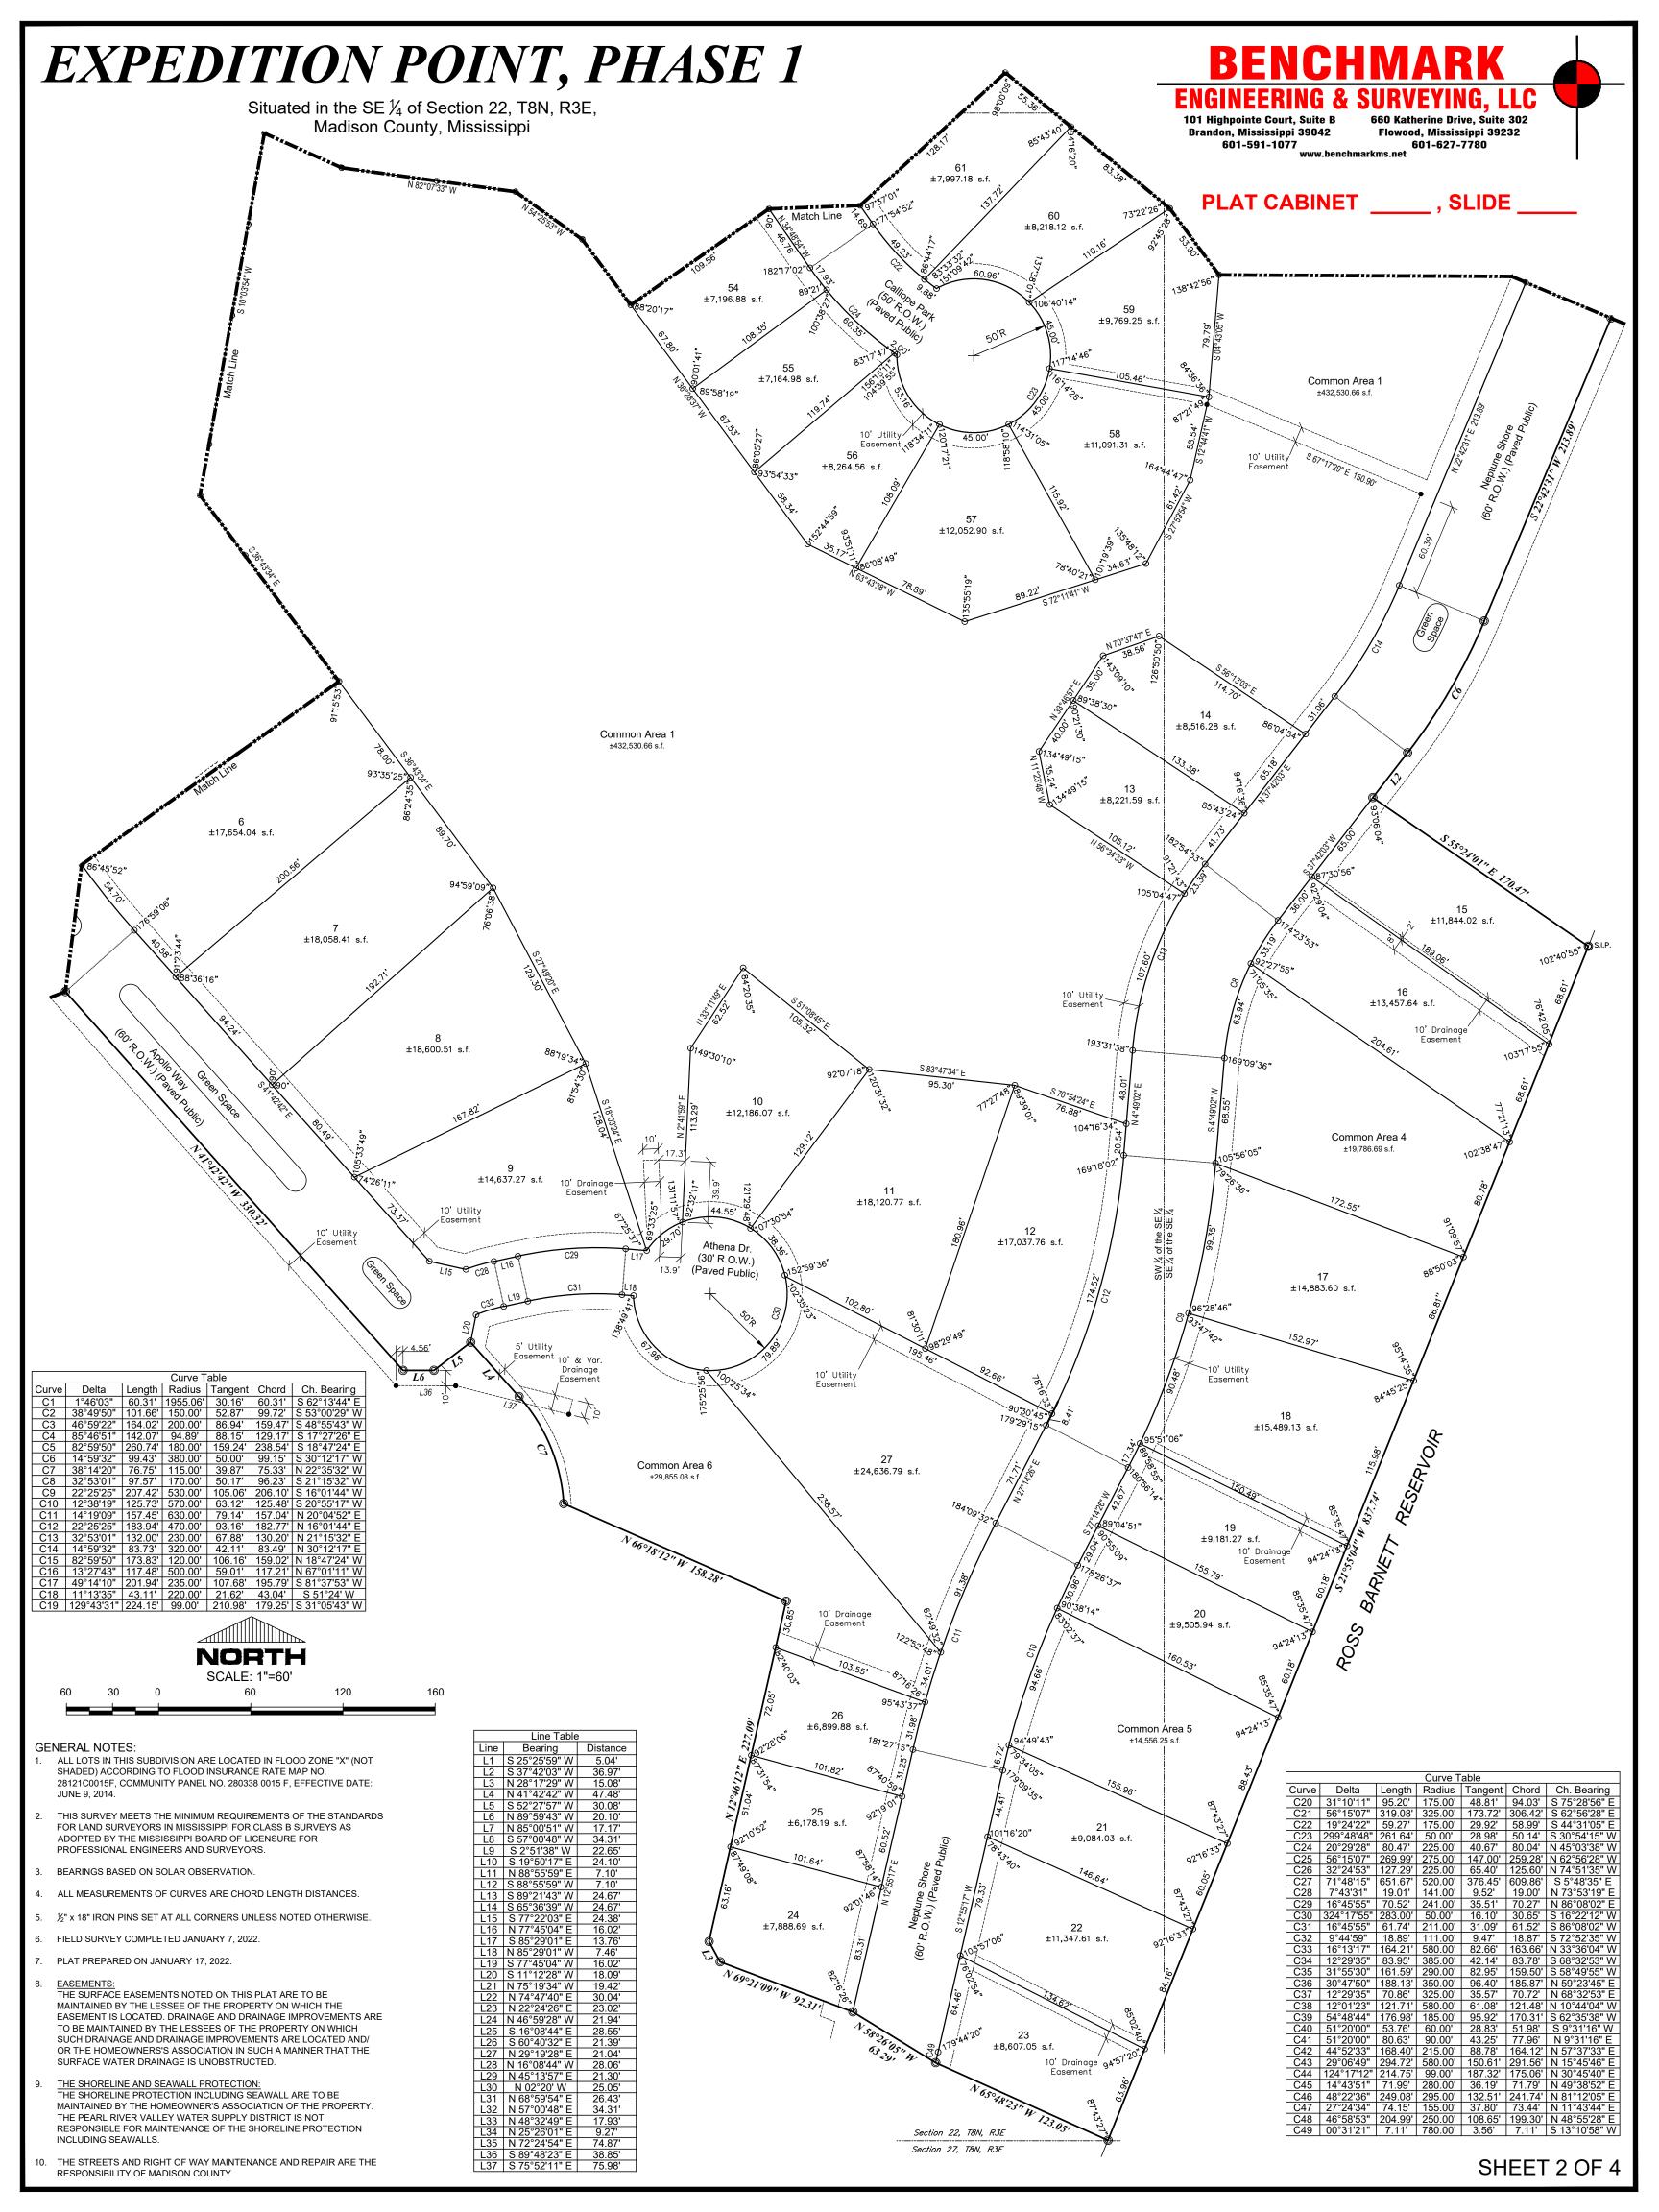

From: Tim Bryan, P.E. County Engineer

Re: Expedition Point, Phase 1 Final Plat

The Engineering Department recommends approval of the final plat of Expedition Point, Phase 1 pending approval by PRVWSD. The development contains 70 lots on 47.79 acres. The Letter of Credit for the final wearing surface has been received by the County.