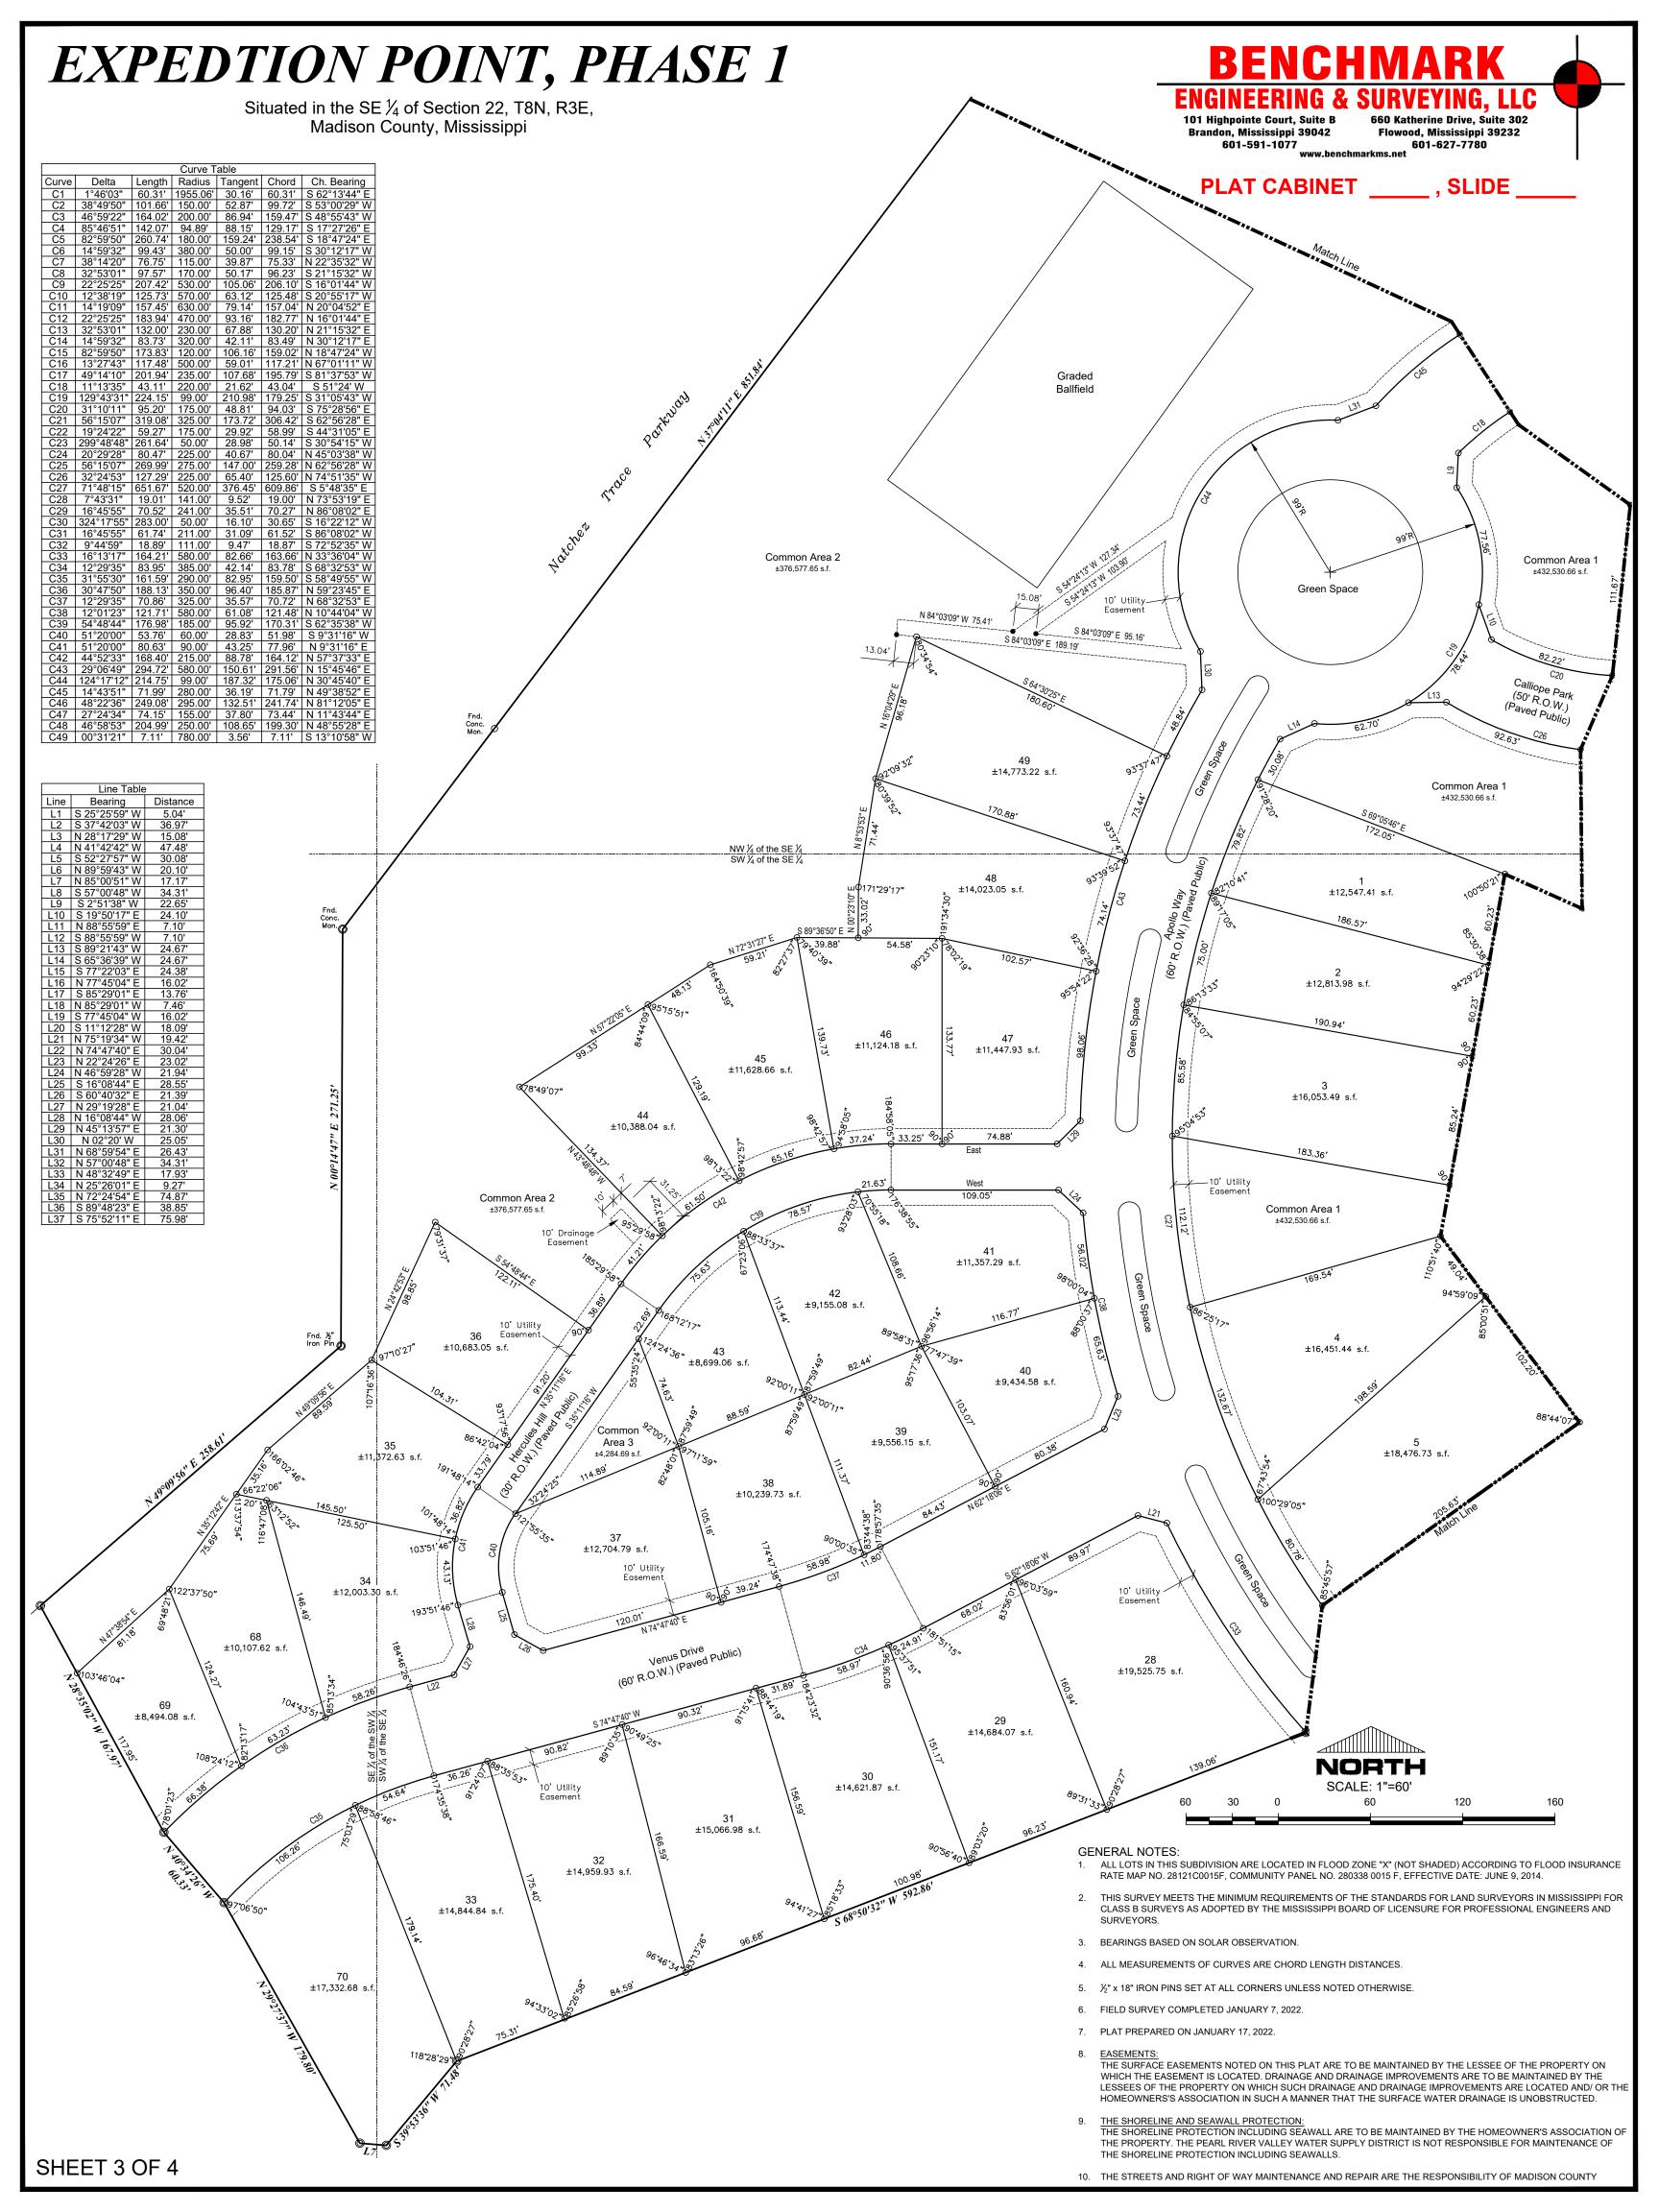

From: Tim Bryan, P.E. County Engineer

Re: Expedition Point, Phase 1 Final Plat

The Engineering Department recommends approval of the final plat of Expedition Point, Phase 1 pending approval by PRVWSD. The development contains 70 lots on 47.79 acres. The Letter of Credit for the final wearing surface has been received by the County.

South 68 degrees 50 minutes 32 seconds West for a distance of 592.86 feet to a set 1/2 inch iron pin: thence